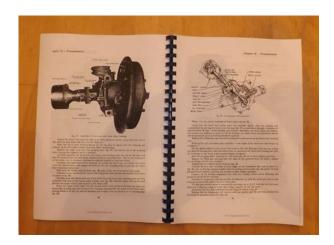

http://windcampus.com/wp-content/plugins/formcraft/file-upload/server/content/files/1628ae013b27f 1---canon-ntsc-elura-100-manual.pdf

An ingenious features of the Dingos design was the transmission, which included a preselector gearbox and fluid flywheel that gave five speeds in both directions, another was a fourwheel steering system made possible by the Hdrive drivetrain, giving a tight turning circle of 23 ft 7.0 m. Inexperienced drivers found it difficult to control so rearsteering was deleted in later production at the cost of increasing the turning circle by 65 per cent to 38 ft 12 m. Power was led forward to a centrally placed transfer box and single differential driving separate left and right hand shafts, each in turn running forwards and back to a bevel box powering each wheel. This compact layout resulted in a lowslung vehicle with a flat plate that allowed the Dingo to slide across uneven ground but made the Dingo extremely vulnerable to mines. Despite hard tyres, independent coil suspension gave each wheel approximately 8 in 20 cm vertical deflection and coil springs all round gave a remarkably comfortable ride. The drivers seat was canted slightly off to the left of the vehicle which, in conjunction with a raiseable vision flap in the rear armour, allowed the driver to drive in reverse and look behind by looking over his left shoulder, a useful feature in a reconnaissance vehicle where quick retreats were sometimes necessary. The vehicle superficially resembled the Dingo in general arrangement and body shape, was approximately a foot longer, wider and taller, a ton and a half heavier, less nimble the turning circle was 47 ft 14 m and was louder. While rugged and dependable, it was not as popular as the Dingo, unsurprising given the intended use of covert intelligencegathering. It turned out to be so successful that no replacement was sought until 1952 with the production of the Daimler Ferret. Principal users were reconnaissance units with a typical latewar recce troop consisting of two Daimler Armoured Cars and two Daimler Dingoes.