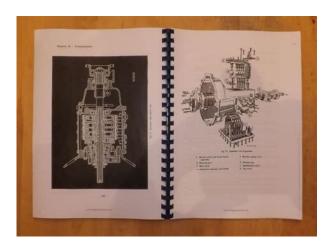

http://windcampus.com/wp-content/plugins/formcraft/file-upload/server/content/files/1628ae013b27f 1---canon-ntsc-elura-100-manual.pdf

An ingenious features of the Dingos design was the transmission, which included a preselector gearbox and fluid flywheel that gave five speeds in both directions, another was a fourwheel steering system made possible by the Hdrive drivetrain, giving a tight turning circle of 23 ft 7.0 m. Inexperienced drivers found it difficult to control so rearsteering was deleted in later production at the cost of increasing the turning circle by 65 per cent to 38 ft 12 m. Power was led forward to a centrally placed transfer box and single differential driving separate left and right hand shafts, each in turn running forwards and back to a bevel box powering each wheel. This compact layout resulted in a lowslung vehicle with a flat plate that allowed the Dingo to slide across uneven ground but made the Dingo extremely vulnerable to mines. Despite hard tyres, independent coil suspension gave each wheel approximately 8 in 20 cm vertical deflection and coil springs all round gave a remarkably comfortable ride. The drivers seat was canted slightly off to the left of the vehicle which, in conjunction with a raiseable vision flap in the rear armour, allowed the driver to drive in reverse and look behind by looking over his left shoulder, a useful feature in a reconnaissance vehicle where quick retreats were sometimes necessary. The vehicle superficially resembled the Dingo in general arrangement and body shape, was approximately a foot longer, wider and taller, a ton and a half heavier, less nimble the turning circle was 47 ft 14 m and was louder. While rugged and dependable, it was not as popular as the Dingo, unsurprising given the intended use of covert intelligencegathering. It turned out to be so successful that no replacement was sought until 1952 with the production of the Daimler Ferret. Principal users were reconnaissance units with a typical latewar recce troop consisting of two Daimler Armoured Cars and two Daimler Dingoes.