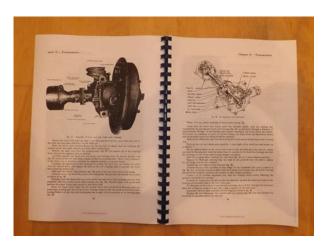

http://windcampus.com/wp-content/plugins/formcraft/file-upload/server/content/files/1628ae013b27f 1---canon-ntsc-elura-100-manual.pdf

An ingenious features of the Dingos design was the transmission, which included a preselector gearbox and fluid flywheel that gave five speeds in both directions, another was a fourwheel steering system made possible by the Hdrive drivetrain, giving a tight turning circle of 23 ft 7.0 m. Inexperienced drivers found it difficult to control so rearsteering was deleted in later production at the cost of increasing the turning circle by 65 per cent to 38 ft 12 m. Power was led forward to a centrally placed transfer box and single differential driving separate left and right hand shafts, each in turn running forwards and back to a bevel box powering each wheel. This compact layout resulted in a lowslung vehicle with a flat plate that allowed the Dingo to slide across uneven ground but made the Dingo extremely vulnerable to mines. Despite hard tyres, independent coil suspension gave each wheel approximately 8 in 20 cm vertical deflection and coil springs all round gave a remarkably comfortable ride. The drivers seat was canted slightly off to the left of the vehicle which, in conjunction with a raiseable vision flap in the rear armour, allowed the driver to drive in reverse and look behind by looking over his left shoulder, a useful feature in a reconnaissance vehicle where quick retreats were sometimes necessary. The vehicle superficially resembled the Dingo in general arrangement and body shape, was approximately a foot longer, wider and taller, a ton and a half heavier, less nimble the turning circle was 47 ft 14 m and was louder. While rugged and dependable, it was not as popular as the Dingo, unsurprising given the intended use of covert intelligencegathering. It turned out to be so successful that no replacement was sought until 1952 with the production of the Daimler Ferret. Principal users were reconnaissance units with a typical latewar recce troop consisting of two Daimler Armoured Cars and two Daimler Dingoes.