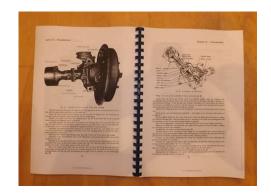

http://windcampus.com/wp-content/plugins/formcraft/file-upload/server/content/files/1628ae013b27f 1---canon-ntsc-elura-100-manual.pdf

An ingenious features of the Dingos design was the transmission, which included a preselector gearbox and fluid flywheel that gave five speeds in both directions, another was a fourwheel steering system made possible by the Hdrive drivetrain, giving a tight turning circle of 23 ft 7.0 m. Inexperienced drivers found it difficult to control so rearsteering was deleted in later production at the cost of increasing the turning circle by 65 per cent to 38 ft 12 m. Power was led forward to a centrally placed transfer box and single differential driving separate left and right hand shafts, each in turn running forwards and back to a bevel box powering each wheel. This compact layout resulted in a lowslung vehicle with a flat plate that allowed the Dingo to slide across uneven ground but made the Dingo extremely vulnerable to mines. Despite hard tyres, independent coil suspension gave each wheel approximately 8 in 20 cm vertical deflection and coil springs all round gave a remarkably comfortable ride. The drivers seat was canted slightly off to the left of the vehicle which, in conjunction with a raiseable vision flap in the rear armour, allowed the driver to drive in reverse and look behind by looking over his left shoulder, a useful feature in a reconnaissance vehicle where quick retreats were sometimes necessary. The vehicle superficially resembled the Dingo in general arrangement and body shape, was approximately a foot longer, wider and taller, a ton and a half heavier, less nimble the turning circle was 47 ft 14 m and was louder. While rugged and dependable, it was not as popular as the Dingo, unsurprising given the intended use of covert intelligencegathering. It turned out to be so successful that no replacement was sought until 1952 with the production of the Daimler Ferret. Principal users were reconnaissance units with a typical latewar recce troop consisting of two Daimler Armoured Cars and two Daimler Dingoes.